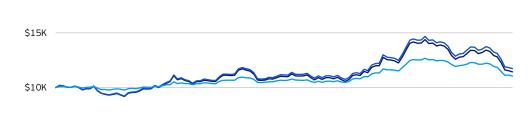

## Growth of \$10,000

- Invesco 1-30 Laddered Treasury ETF: \$11,444
- Ryan/Nasdaq U.S. 1-30 Year Treasury Laddered Index: \$11,731
- Bloomberg US Treasury Index: \$11,055
- \$20K \_\_\_\_\_

| \$5K             |              |                 |              |             |               |                |       |
|------------------|--------------|-----------------|--------------|-------------|---------------|----------------|-------|
| 06/12            | 12/13        | 05/15           | 10/16        | 03/18       | 08/19         | 01/21          | 06/22 |
| Data beginning 1 | 0 years prio | r to the ending | date of lune | 30 2022 Fun | d performance | e shown at NAV |       |