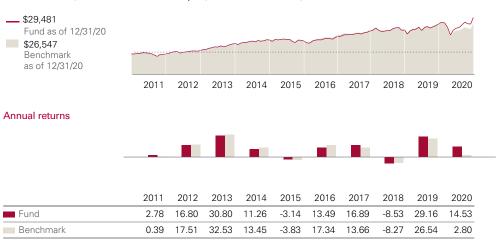

### Growth of a \$10,000 investment : January 31, 2011-December 31, 2020

### Total returns

|           | Quarter | Year to date | One year | Three years | Five years | Ten years |
|-----------|---------|--------------|----------|-------------|------------|-----------|
| Fund      | -0.12%  | 18.88%       | 40.17%   | 14.84%      | 14.72%     | 14.77%    |
| Benchmark | -0.78%  | 16.14%       | 35.01%   | 10.07%      | 10.94%     | 13.51%    |

The performance data shown represent past performance, which is not a guarantee of future results. Investment returns and principal value will fluctuate, so investors' shares, when sold, may be worth more or less than their original cost. Current performance may be lower or higher than the performance data cited. For performance data current to the most recent month-end, visit our website at vanguard.com/performance. The performance of an index is not an exact representation of any particular investment, as you cannot invest directly in an index. Figures for periods of less than one year are cumulative returns. All other figures represent average annual returns. Performance figures include the reinvestment of all dividends and any capital gains distributions. All returns are net of expenses.