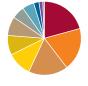

### Sector Diversification

| Information Tech       | 20.7% | Consumer Staples |             | 5.5 |
|------------------------|-------|------------------|-------------|-----|
| Financials             | 18.9  |                  | Energy      | 5.2 |
| Health Care            | 17.3  |                  | Materials   | 2.3 |
| Consumer Discretionary | 10.7  |                  | Real Estate | 1.7 |
| Industrials            | 8.7   |                  | Utilities   | 0.7 |
| Communication Services | 8.3   |                  | Other       | 0.0 |

Sector categories are based on the Global Industry Classification Standard ("GICS"), except for the "Other" category (if applicable), which includes securities that have not been provided a GICS classification as of the effective reporting period.